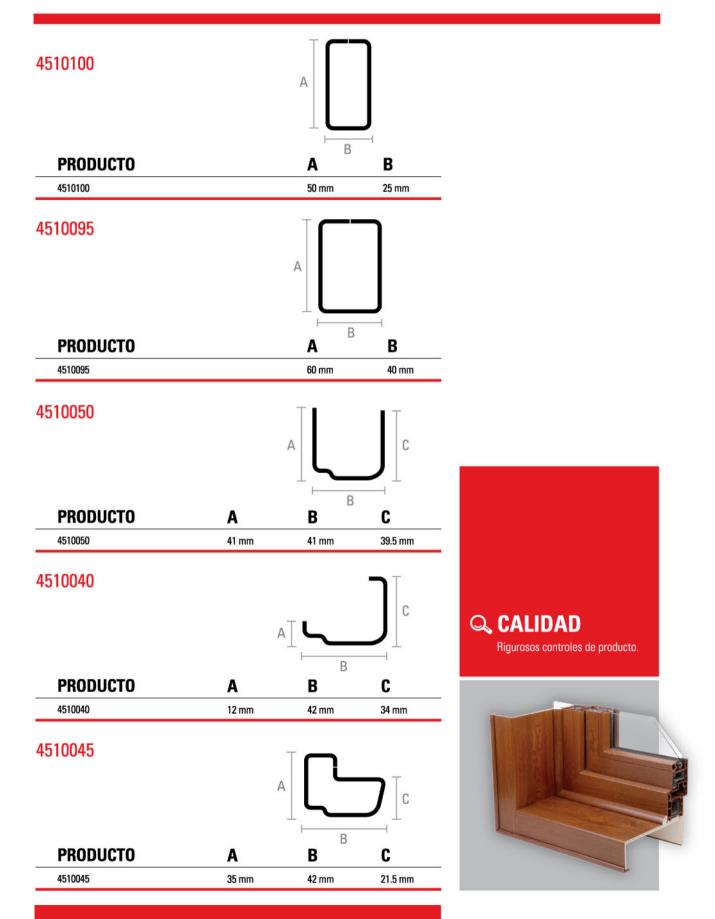

# **PERFILES** Steel Shape® para refuerzo de secciones en aberturas de PVC

Los perfiles **Steel Shape®** son conformados en frío a partir del pasaje de flejes de chapa de acero galvanizado por inmersión en caliente a través de una conformadora continua de rodillos, que produce la deformación permanente de los mismos. Sus formas y dimensiones varían de acuerdo al perfil de PVC que los contiene y a la función que cumplen en el mismo. Las estrictas tolerancias de fabricación aseguran un ajuste preciso y un rápido ensamblado de las aberturas, aún de aquellas de grandes dimensiones. El espesor estándar es 1,60 mm (chapa base); salvo algunos modelos que se fabrican en espesores 1,25 y 2,50 mm. Consultar Especificación Técnica de Producto.