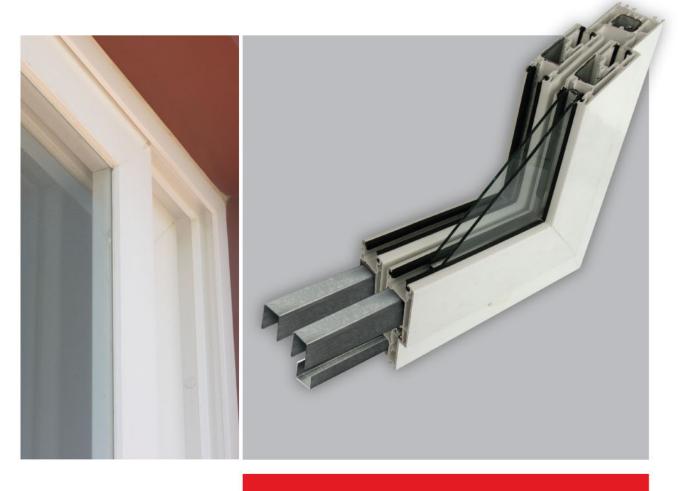

# **PERFILES** Steel Shape® para refuerzo de secciones en aberturas de PVC

Los perfiles **Steel Shape®** son conformados en frío a partir del pasaje de flejes de chapa de acero galvanizado por inmersión en caliente a través de una conformadora continua de rodillos, que produce la deformación permanente de los mismos. Sus formas y dimensiones varían de acuerdo al perfil de PVC que los contiene y a la función que cumplen en el mismo. Las estrictas tolerancias de fabricación aseguran un ajuste preciso y un rápido ensamblado de las aberturas, aún de aquellas de grandes dimensiones. El espesor estándar es 1,60 mm (chapa base); salvo algunos modelos que se fabrican en espesores 1,25 y 2,50 mm. Consultar Especificación Técnica de Producto.