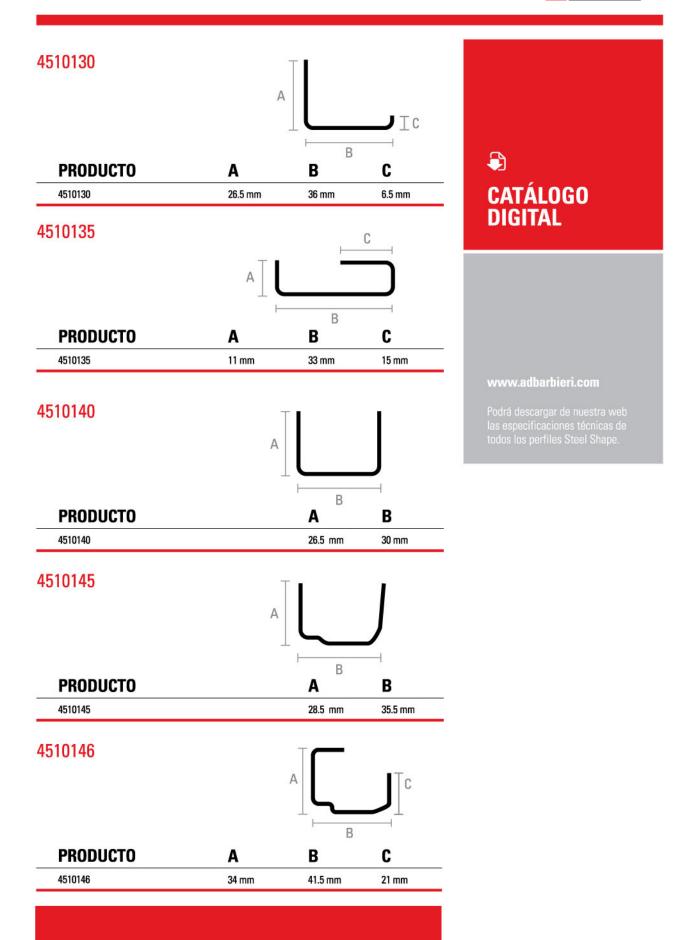

# **PERFILES** Steel Shape® para refuerzo de secciones en aberturas de PVC

Los perfiles **Steel Shape®** son conformados en frío a partir del pasaje de flejes de chapa de acero galvanizado por inmersión en caliente a través de una conformadora continua de rodillos, que produce la deformación permanente de los mismos. Sus formas y dimensiones varían de acuerdo al perfil de PVC que los contiene y a la función que cumplen en el mismo. Las estrictas tolerancias de fabricación aseguran un ajuste preciso y un rápido ensamblado de las aberturas, aún de aquellas de grandes dimensiones. El espesor estándar es 1,60 mm (chapa base); salvo algunos modelos que se fabrican en espesores 1,25 y 2,50 mm. Consultar Especificación Técnica de Producto.