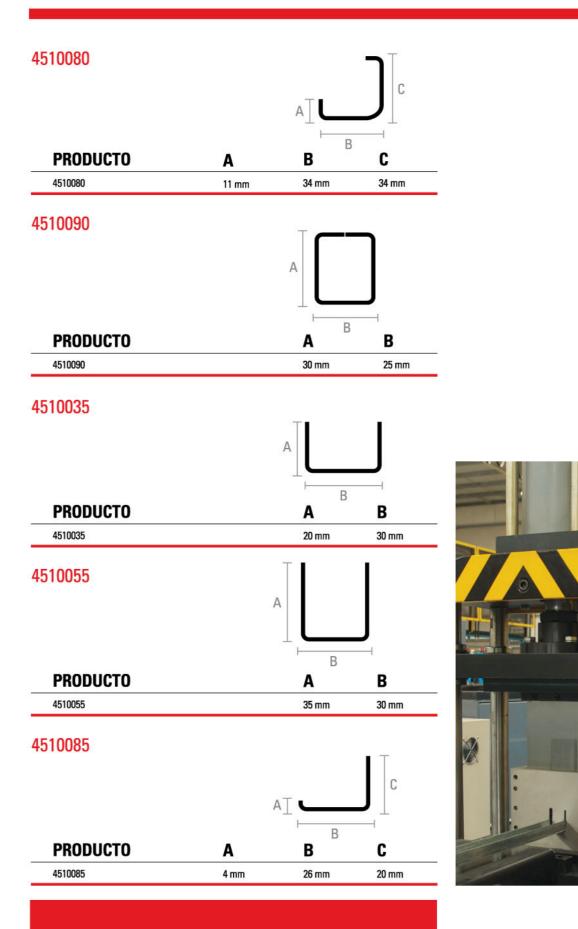

# **PERFILES** Steel Shape® para refuerzo de secciones en aberturas de PVC

Los perfiles **Steel Shape®** son conformados en frío a partir del pasaje de flejes de chapa de acero galvanizado por inmersión en caliente a través de una conformadora continua de rodillos, que produce la deformación permanente de los mismos. Sus formas y dimensiones varían de acuerdo al perfil de PVC que los contiene y a la función que cumplen en el mismo. Las estrictas tolerancias de fabricación aseguran un ajuste preciso y un rápido ensamblado de las aberturas, aún de aquellas de grandes dimensiones. El espesor estándar es 1,60 mm (chapa base); salvo algunos modelos que se fabrican en espesores 1,25 y 2,50 mm. Consultar Especificación Técnica de Producto.