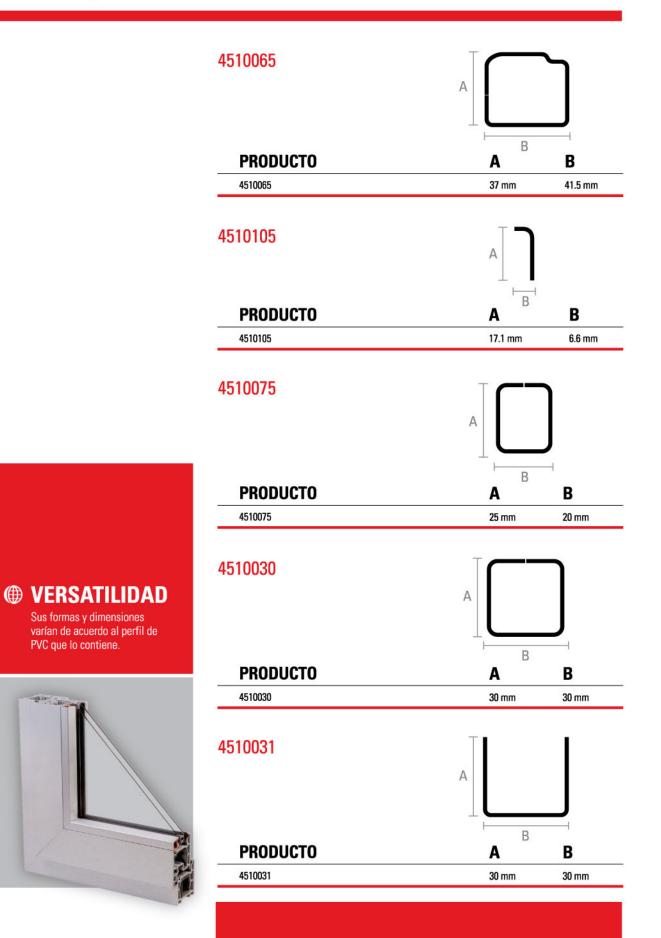

# **PERFILES** Steel Shape® para refuerzo de secciones en aberturas de PVC

Los perfiles **Steel Shape®** son conformados en frío a partir del pasaje de flejes de chapa de acero galvanizado por inmersión en caliente a través de una conformadora continua de rodillos, que produce la deformación permanente de los mismos. Sus formas y dimensiones varían de acuerdo al perfil de PVC que los contiene y a la función que cumplen en el mismo. Las estrictas tolerancias de fabricación aseguran un ajuste preciso y un rápido ensamblado de las aberturas, aún de aquellas de grandes dimensiones. El espesor estándar es 1,60 mm (chapa base); salvo algunos modelos que se fabrican en espesores 1,25 y 2,50 mm. Consultar Especificación Técnica de Producto.