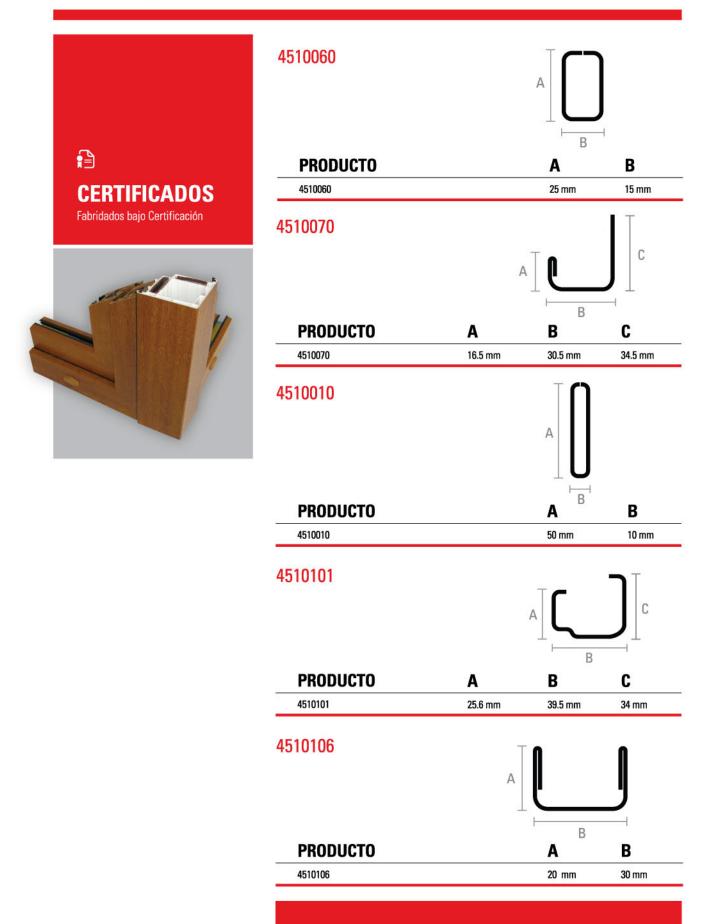

# **PERFILES** Steel Shape® para refuerzo de secciones en aberturas de PVC

Los perfiles **Steel Shape®** son conformados en frío a partir del pasaje de flejes de chapa de acero galvanizado por inmersión en caliente a través de una conformadora continua de rodillos, que produce la deformación permanente de los mismos. Sus formas y dimensiones varían de acuerdo al perfil de PVC que los contiene y a la función que cumplen en el mismo. Las estrictas tolerancias de fabricación aseguran un ajuste preciso y un rápido ensamblado de las aberturas, aún de aquellas de grandes dimensiones. El espesor estándar es 1,60 mm (chapa base); salvo algunos modelos que se fabrican en espesores 1,25 y 2,50 mm. Consultar Especificación Técnica de Producto.